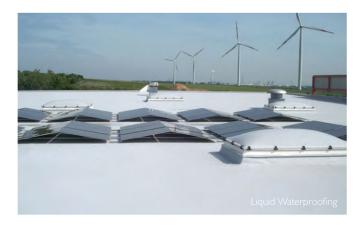

### Liquid Waterproofing Systems

- Hydrostop AH25 Liquid Waterproofing
- Vulkem Quick System for walkways, balconies and terraces
- SIGnature Liquid Waterproofing