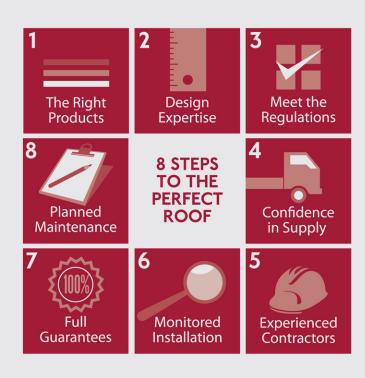

Roofing expertise and knowledge are just part of the service that we provide absolutely free to our clients. Our processes, which follow eight clearly identified steps, help our clients create the 'Optimal Roof'.

### Take the Risk Out of Design

Designing the 'Optimal Roof' has never been more challenging, however SIG Design Technology have put together an eight step guide to identify the challenges and ensure your design meets your client's requirements from performance, to budget to aesthetics.