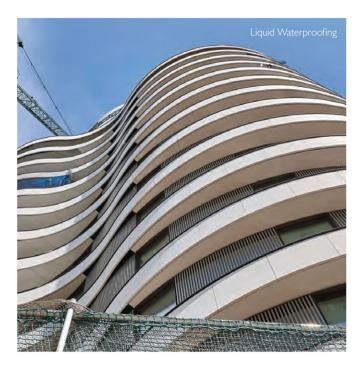

### Liquid Waterproofing Systems

- Hydrostop AH25 Liquid Waterproofing
- Vulkem Quick System for walkways, balconies and terraces
- SIGnature Liquid Waterproofing