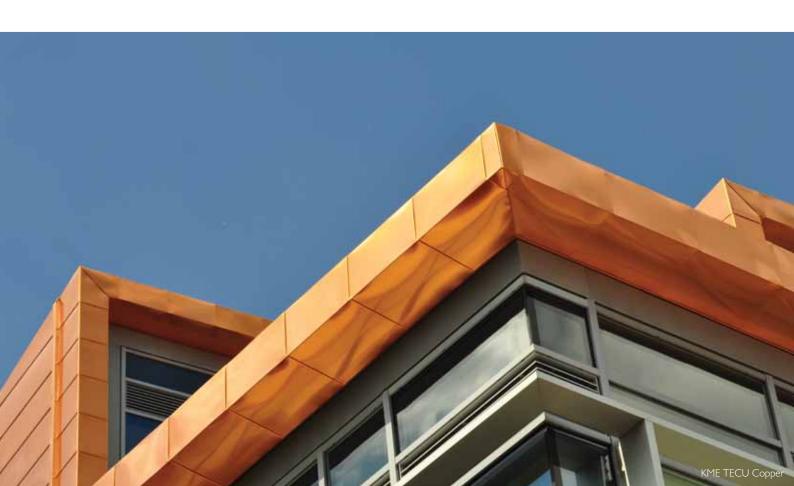

# Zinc & Copper roofing

- NedZink natural and pre-weathered roofing and cladding
- elZinc rainbow pigmented pre-weathered zinc sheet and zinc shingles
- KME TECU copper and copper alloys
- Uginox tin plated stainless steel
- Proteus HR composite honeycomb metal rainscreen cladding