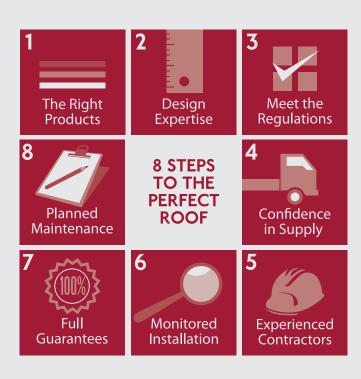

Roofing expertise and knowledge are just part of the service that we provide absolutely free to our clients. Our processes, which follow eight clearly identified steps, help our clients create the 'Optimal Roof'.

#### Take the Risk Out of Design

Designing the 'Optimal Roof' has never been more challenging, however SIG Design Technology have put together an eight step guide to identify the challenges and ensure your design meets your client's requirements from performance, to budget to aesthetics.