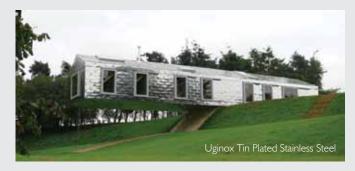

# Zinc & Copper roofing

- NedZink natural and pre-weathered roofing and cladding
- elZinc rainbow pigmented pre-weathered zinc sheet and zinc shingles
- KME TECU copper and copper alloys
- Uginox tin plated stainless steel
- Proteus HR composite honeycomb metal rainscreen cladding